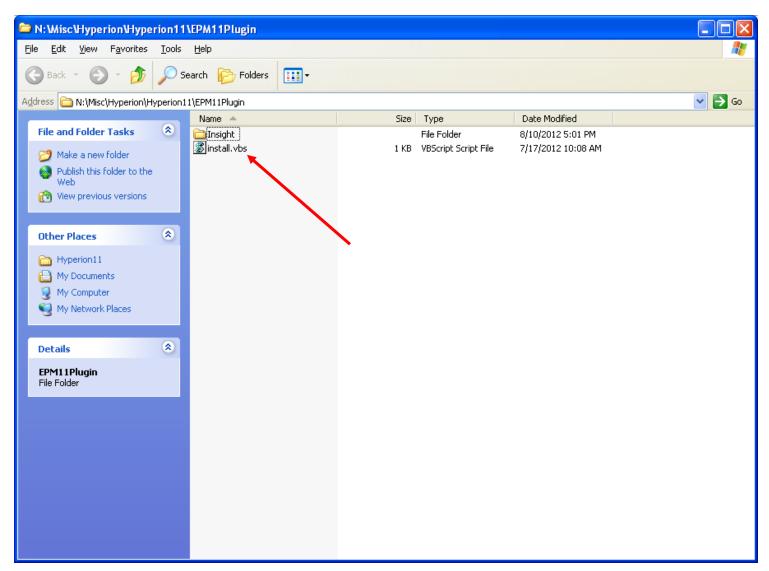

## N:\misc\Hyperion\Hyperion11\EPM11Plugin\

Double-click on the file "install." It will take only a minute or two.

Click on Open.

Click on Run.

The Install Wizard windows will appear and the program will be downloaded.