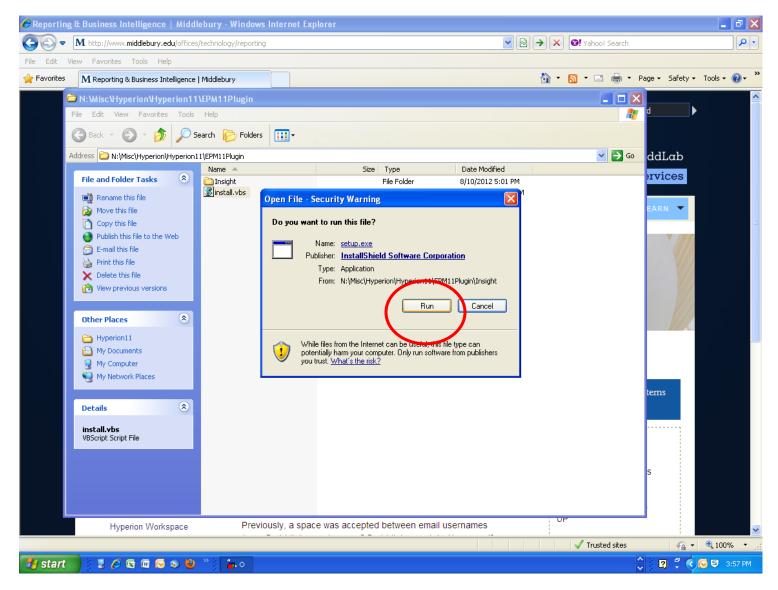

## N:\misc\Hyperion\Hyperion11\EPM11Plugin\

Double-click on the file "install." It will take only a minute or two.

Click on Open.

Click on Run.

The Install Wizard windows will appear and the program will be downloaded.