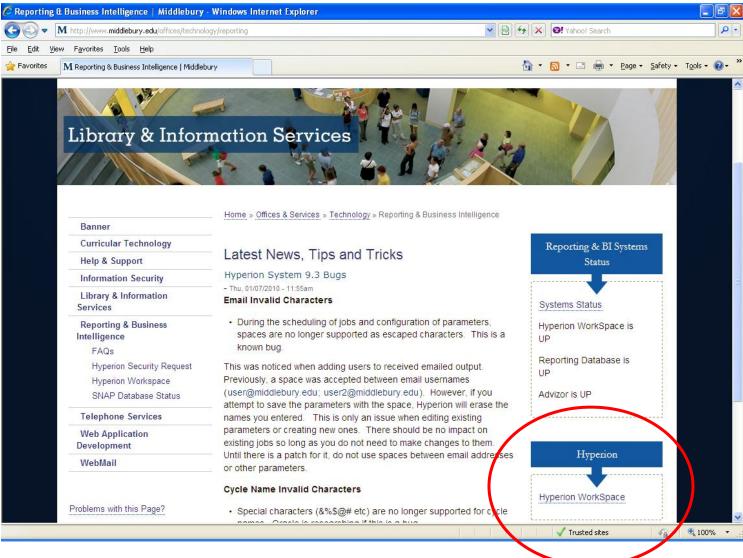

Then type go/hyperion in the URL field to get to the LIS page where there is a link to the Hyperion Workspace:

Just click on the **Hyperion Workspace** link.

Login with your Novell username and password and press the **Log On** button.