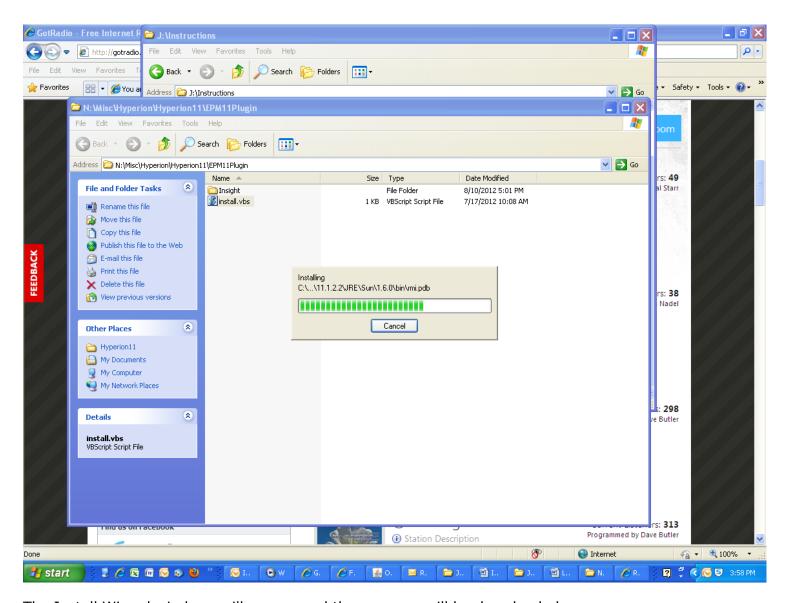

## N:\misc\Hyperion\Hyperion11\EPM11Plugin\

Double-click on the file "install." It will take only a minute or two.

Click on Open.

Click on Run.

The Install Wizard windows will appear and the program will be downloaded.