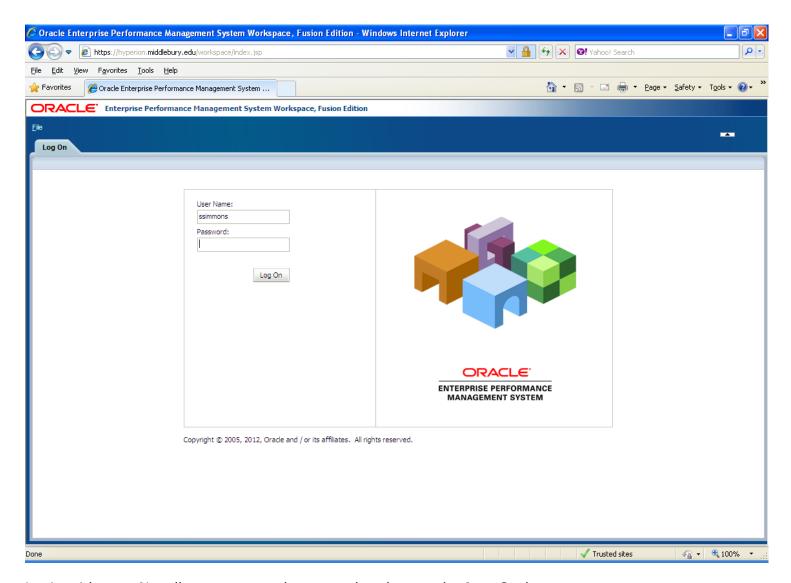

Then type go/hyperion in the URL field to get to the LIS page where there is a link to the Hyperion Workspace:

Just click on the **Hyperion Workspace** link.

Login with your Novell username and password and press the **Log On** button.