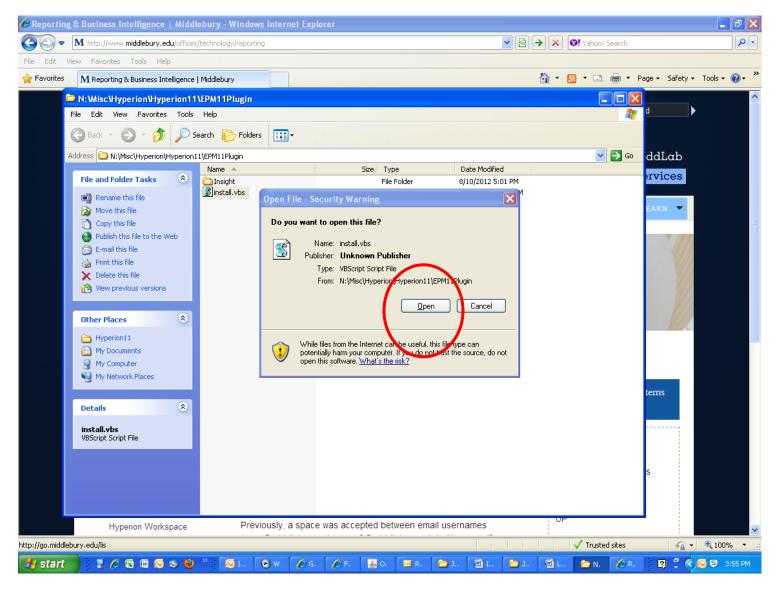

## N:\misc\Hyperion\Hyperion11\EPM11Plugin\

Double-click on the file "install." It will take only a minute or two.

Click on Open.

Click on Run.

The Install Wizard windows will appear and the program will be downloaded.