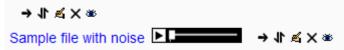

You are now back on your main Moodle page. Your labeled file will look like this (black label with triangle to click on):