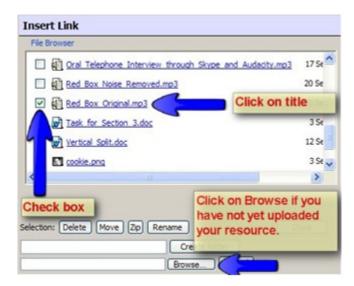

If you have already uploaded your resource to Moodle, check  $\checkmark$  the title and click on the name of the file, e.g. Red Box Original.mp3 . If you have not yet uploaded your resource, click on **Browse** to upload it.