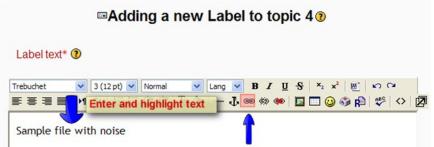

## **Step-by-Step:**

Click the Add a resource drop down menu and select Insert a label.

A new screen will open up called **Adding a New Label to Topic #**. Add your label text in the text box, highlight it and click on end to insert a link to your audiofile.