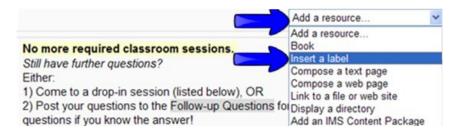

- Click the Add a resource drop down menu and select Insert a label.
- A new screen will open up called Adding a New Label to Topic #. Add your label text in the text box, highlight it and click on extreme to insert a link to your audiofile.
- Click on **Browse** to choose the resource.
- If you have already uploaded your resource to Moodle, check <sup>I</sup> the title and click on the name of the file, e.g. Red Box Original.mp3 . If you have not yet uploaded your resource, click on Browse to choose a file from your computer.
- Again, a new screen will open up. Enter the title of your file and choose OK.
- Again, a new screen will open up. Click on Save changes.

## **Step-by-Step:**

Click the Add a resource drop down menu and select Insert a label.

A new screen will open up called **Adding a New Label to Topic #**. Add your label text in the text box, highlight it and click on end to insert a link to your audiofile.