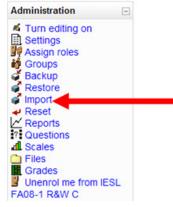

## **Step-by-Step:**

Go to the Administration panel on the left-hand side and click on Import.

In the box **Courses I have taught,** choose the course that you want to use for your new Moodle course by clicking on the drop-down menu.

| Import activities from another course                    |   |  |
|----------------------------------------------------------|---|--|
| Courses I have taught CALL 597 SP08 Teaching with Moodle | Y |  |
| Use this course                                          |   |  |