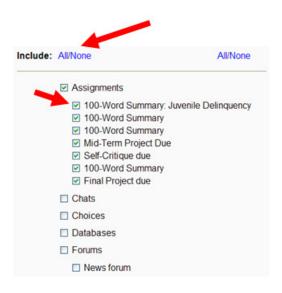

A new window will open. By default, all resources are checked. You can either uncheck the resources you don't want to import OR click **None** to uncheck all and then individually check those that you wish to import.